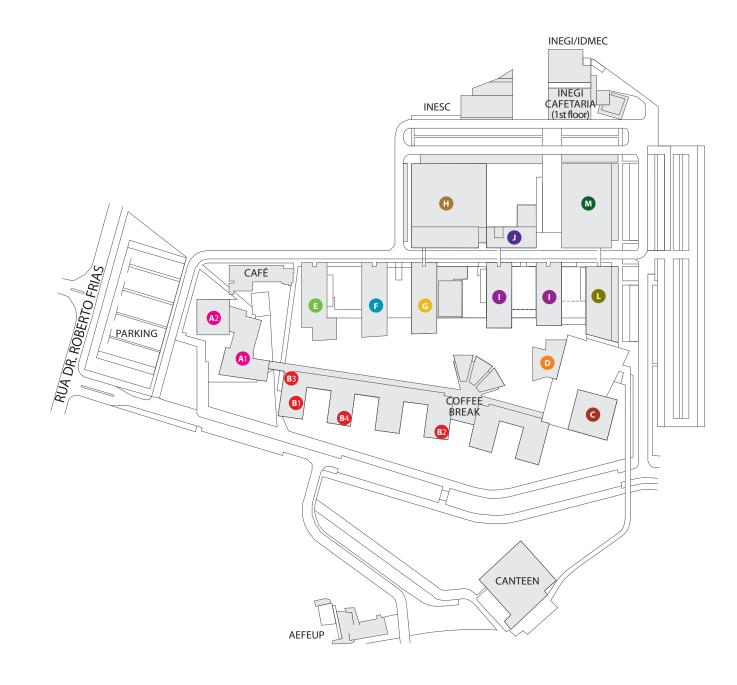

## A - ADMINISTRATION

1. Infodesk

2. Auditorium

## **B - CLASSROOMS**

Auditorium B032 (ground floor)
B110 (1st floor)
B124 (1st floor)
B334 (3rd floor)

## C - LIBRARY

**D - INFORMATICS CENTRE** 

E - DEPARTMENT OF CHEMICAL ENGINEERING (DEQ)

- F DEPARTMENT OF MINING ENGINEERING, AND DEPARTMENT OF METALLURGICAL AND MATERIALS ENGINEERING (DEM E DEMM)
- **G DEPARTMENT OF CIVIL ENGINEERING (DEC)**
- H DEPARTMENT OF CIVIL ENGINEERING (DEC NORTH)
- I DEPARTMENT OF ELECTRICAL AND COMPUTER ENGINEERING AND DEPARTMENT OF INFORMATICS ENGINEERING (DEEC E DEI)
- J DEPARTMENT OF ELECTRICAL AND COMPUTER ENGINEERING (DEEC NORTE)
- L DEPARTMENT OF MECHANICAL ENGINEERING AND DEPARTMENT OF INDUSTRIAL ENGINEERING AND MANAGEMENT (DEMEC E DEIG)
- **M DEPARTMENT OF MECHANICAL ENGINEERING (DEMEC NORTE)**